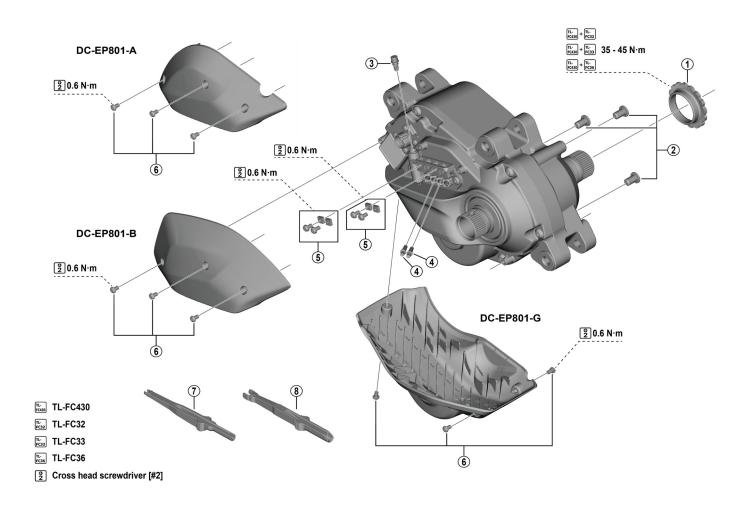

## DU-EP600 DU-EP600-CRG DC-EP801 Drive Unit Cover

|                       |           |                                                    | $\gamma_Q$  |          |
|-----------------------|-----------|----------------------------------------------------|-------------|----------|
| ITEM                  | SHIMANO   | DESCRIPTION                                        | INTERCHANGE | <u>-</u> |
| NO.                   | CODE NO.  |                                                    | ABILITY     |          |
| * 1                   | Y7K79801T | Lock ring                                          |             |          |
| 2                     | Y7HC98010 | Plate fixing screws (3 pcs.)                       | A           |          |
| * 3                   | Y7K79802T | Dummy plug for CAN receptor                        |             |          |
| 4                     | Y7HE30000 | Dummy plug                                         | A           |          |
| 5                     | Y7HC98020 | Light cable fixing screw (2 pcs.) and nut (2 pcs.) | A           |          |
| 6                     | Y7HC98030 | Cover fixing screws (3 pcs.)                       | A           |          |
| 7                     | Y7HE40000 | TL-EW300 Plug tool                                 | A           |          |
| 8                     | Y7KJ9801T | TL-CA100 Plug tool for CAN cable                   |             |          |
| A: Same parts. Apr202 |           |                                                    |             | 989A     |

A: Same parts.

B: Parts are usable, but differ in materials, appearance, finish, size, etc.

Absence of mark indicates non-interchangeability.

© Shimano Inc. I